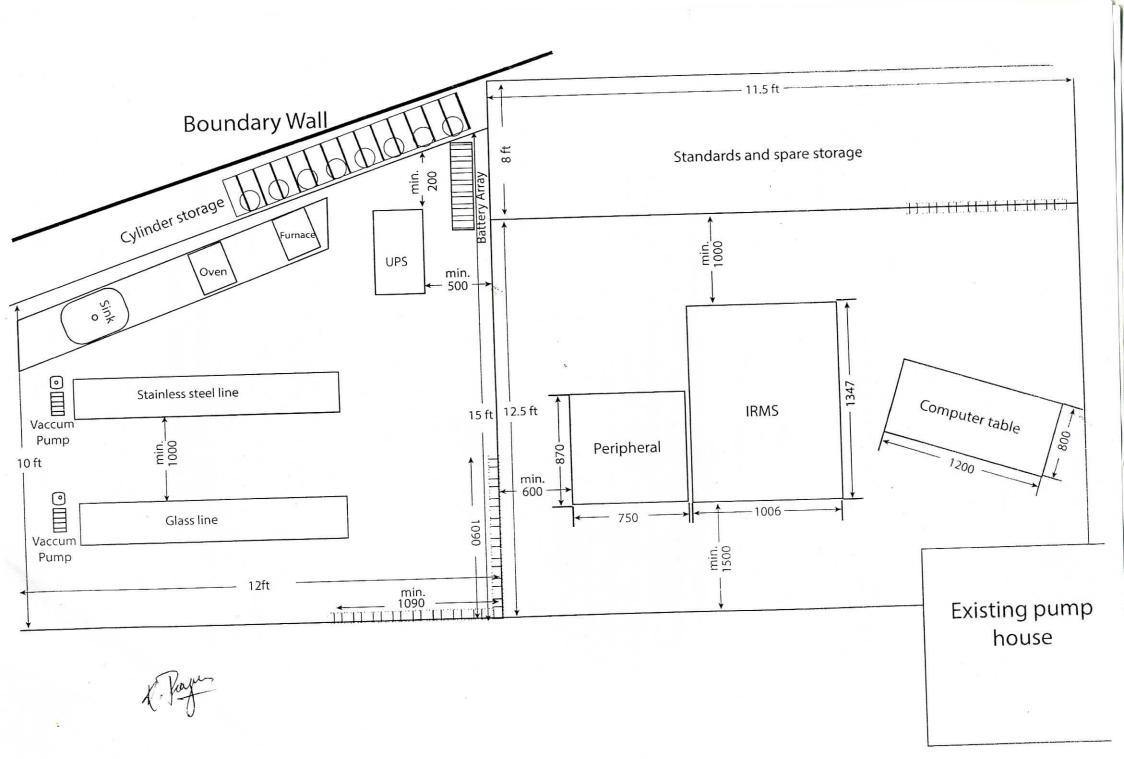

in.

BSIP/W & B/PRASNNA IRMS/ C-207

Dated 02.07.2021

**Address Reverse** 

Subject : To set-up Isotope Ratio Mass Spectrometer (IRMS) Lab near core storage container room of the existing building of BSIP, Lucknow complete work

Dear Sirs,

This Institute planned to set-up a Isotope Ratio Mass Spectrometer (IRMS) Laboratory/room near core storage container platform as per enclosed diagram. Sealed quotations are invited (after visiting the site at Birbal Sahni Institute of Palaeosciences, 53-University Road, Lucknow-226 007) " from the agencies so as to reach this office on or before 5:00 P.M. on 23.07.2021 duly super scribed by "Quotation for IRMS Laboratory.